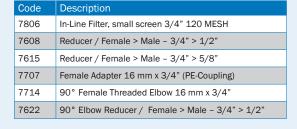

Reducer

Reducer

3/4" > 5/8"

In-Line Filter

90° Female Threaded Elbow

Female Adapter PE-Coupling

Reducer 90° Elbow

Terminal