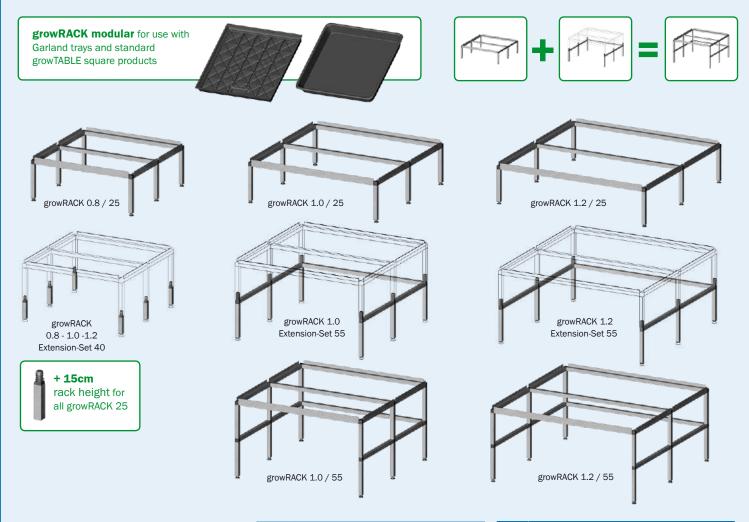

### Aluminium base push-in connector system

Stable base construction for flood tables

| Code | Product - Dimensions L x w x n                       |
|------|------------------------------------------------------|
| 0104 | growRACK modular 0.8 / 25 - 74 x 74 x 29 cm          |
| 0203 | growRACK modular 0.8 - 1.0 - 1.2<br>Extension-Set 40 |

| Code | Product - Dimensions L x W x H              |
|------|---------------------------------------------|
| 0302 | growRACK modular 1.0 / 25 - 94 x 94 x 29 cm |
| 0357 | growRACK modular 1.0 Extension-Set 55       |
| 0401 | growRACK modular 1.0 / 55 - 94 x 94 x 58 cm |

| Code | Product - Dimensions L x W x H                |
|------|-----------------------------------------------|
| 0500 | growRACK modular 1.2 / 25 - 114 x 114 x 29 cm |
| 0555 | growRACK modular 1.2 Extension-Set 55         |
| 0609 | growRACK modular 1.2 / 55 - 114 x 114 x 58 cm |