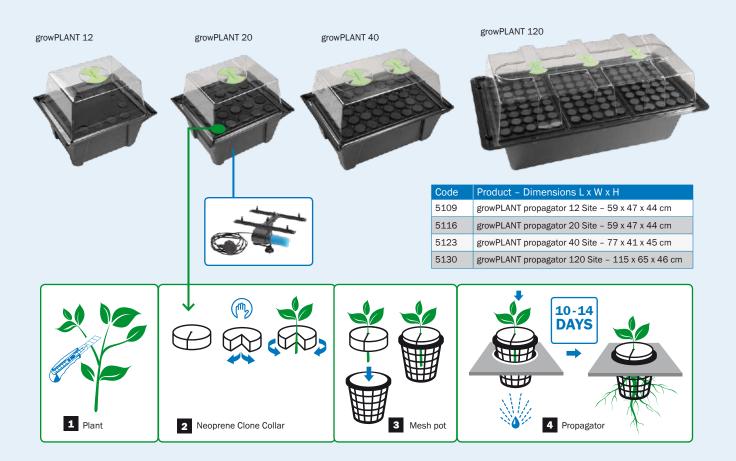

#### **Aeroponic plant propagator**

Individual growth climate and rapid root development for cuttings

The growPLANT propagator is a complete cloner which creates an exceptionally-oxygen rich environment resulting in faster root development and improved success rates. Plants are ready for transplanting soon than ever. The growPLANT propagator enabling growers to keep young plants in a totally protective environment.

Cuttings are placed in neoprene clone collars inside a misting chamber and the stems of the cuttings are constantly sprayed with a mist of nutrient solution.

The constant supply of nutrient, water and oxygen, combined with the lack of restrictive growing medium, encourages roots to develop rapidly as they 'push out' to access the nutrient solution.

Humidity Dome with vents - Heat and humidity are fully controllable by gradually opening the large butterfly vents in the growPLANT humidity dome.