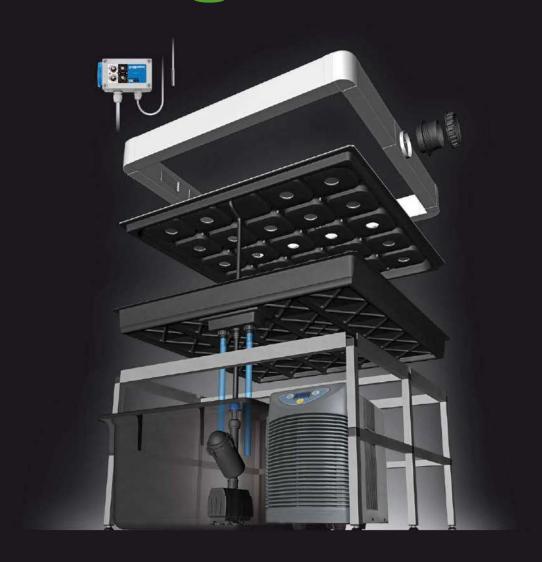

### growDECK aeroponic Extension Set - Plant growing without substrates

continuous growth and direct supply of nutrients to the plants

### Complete aeroponic plant-growing system in perfection

Closed system with matching components suitable for all planting tents of 0.8 / 1.0 / 1.2  $\mbox{m}^{2}$ 

Anyone can grow plants with these aeroponic systems. "Aeroponic" means the growing plants without the use of any substrates: the roots are continuously misted with nutrient solution in a closed system. The growSYSTEM range includes everything you need for professional, aeroponic growing of plants.