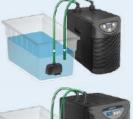

### Water cooler for storage tanks and irrigation

| Code | Product                                                            | Dimensions<br>L x W x H | Flow<br>rate      | cooling<br>capacity | Power | Connection |
|------|--------------------------------------------------------------------|-------------------------|-------------------|---------------------|-------|------------|
| 4706 | growCOOL<br>nutrient HC-150A                                       | 42 x 25<br>x 37 cm      | 250 ~<br>1200 L/h | 40 ~ 150L<br>tanks  | 165W  | Ø 16 mm    |
| 4713 | growCOOL<br>nutrient HC-250A                                       | 45 x 33<br>x 44 cm      | 600 ~<br>2200 L/h | 40~250L<br>tanks    | 265W  | Ø 16 mm    |
| 4751 | SET growCOOL<br>nutrient HC-150A<br>+ growPUMP<br>nutrient HX-8808 | 42 x 25<br>x 37 cm      | 250 ~<br>1200 L/h | 40~150L<br>tanks    | 173W  | Ø 16 mm    |
| 4768 | SET growCOOL<br>nutrient HC-250A<br>+ growPUMP<br>nutrient HX-8808 | 45 x 33<br>x 44 cm      | 600 ~<br>2200 L/h | 40~250L<br>tanks    | 273W  | Ø 16 mm    |

### Submersible pumps for growTOOL irrigation systems

| Code | Product                   | Dimensions<br>L x W x H | Flow<br>rate | Max.<br>head | Power | Connection    |
|------|---------------------------|-------------------------|--------------|--------------|-------|---------------|
| 4805 | growPUMP nutrient HX-8808 | 13 x 6 x 9 cm           | 650 L/h      | 1,2 m        | 8W    | Ø 1/2" female |
| 4812 | growPUMP nutrient HX-8825 | 16 x 9 x 11 cm          | 2400 L/h     | 2,1 m        | 35W   | Ø 1/2" female |
| 4829 | growPUMP nutrient HX-8830 | 16 x 9 x 11 cm          | 2900 L/h     | 2,3 m        | 45W   | Ø 1/2" female |
| 4836 | growPUMP nutrient HX-8840 | 21 x 9 x 13 cm          | 4000 L/h     | 3,0 m        | 70W   | Ø 5/8" female |
| 4843 | growPUMP nutrient HX-8850 | 24 x 11x 15 cm          | 4900 L/h     | 3,5 m        | 100W  | Ø 3/4" female |