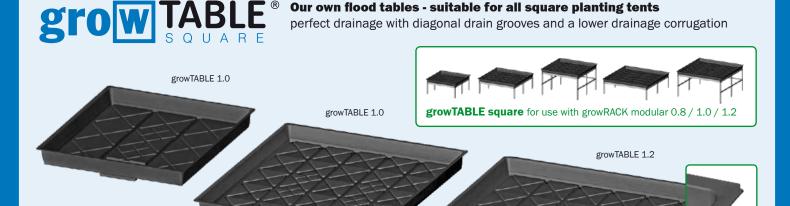

| ode  | Product - Dimensions L x W x H              |  |
|------|---------------------------------------------|--|
| 309  | growTABLE square 0.8 - 78 x 78 x 9 + 4 cm   |  |
| .354 | growTABLE square 1.0 - 98 x 98 x 9 + 4 cm   |  |
| 1408 | growTABLE square 1.2 - 118 x 118 x 9 + 4 cm |  |