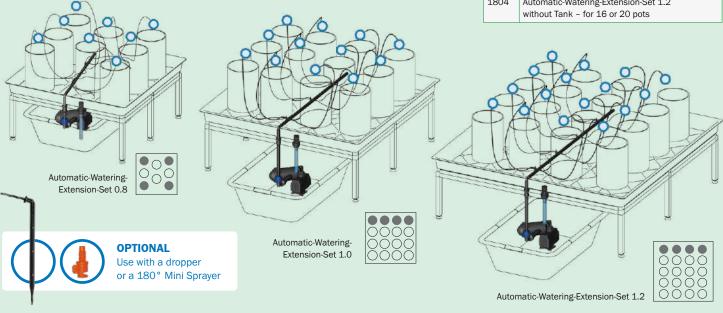

#### **Automatic watering**

Basic set for the optional use of different substrates and containers

| Code | Product                                                                  |
|------|--------------------------------------------------------------------------|
| 1606 | Automatic-Watering-Extension-Set 0.8 without Tank – for 4 or 8 pots      |
| 1705 | Automatic-Watering-Extension-Set 1.0 without Tank – for 12 or 16 pots    |
| 1804 | Automatic-Watering-Extension-Set 1.2<br>without Tank – for 16 or 20 pots |