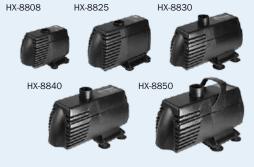

### Submersible pumps for growTOOL irrigation systems

| Code | Product                   | Dimensions<br>L x W x H | Flow<br>rate | Max.<br>head | Power | Connection    |
|------|---------------------------|-------------------------|--------------|--------------|-------|---------------|
| 4805 | growPUMP nutrient HX-8808 | 13 x 6 x 9 cm           | 650 L/h      | 1,2 m        | 8W    | Ø 1/2" female |
| 4812 | growPUMP nutrient HX-8825 | 16 x 9 x 11 cm          | 2400 L/h     | 2,1 m        | 35W   | Ø 1/2" female |
| 4829 | growPUMP nutrient HX-8830 | 16 x 9 x 11 cm          | 2900 L/h     | 2,3 m        | 45W   | Ø 1/2" female |
| 4836 | growPUMP nutrient HX-8840 | 21 x 9 x 13 cm          | 4000 L/h     | 3,0 m        | 70W   | Ø 5/8" female |
| 4843 | growPUMP nutrient HX-8850 | 24 x 11x 15 cm          | 4900 L/h     | 3,5 m        | 100W  | Ø 3/4" female |