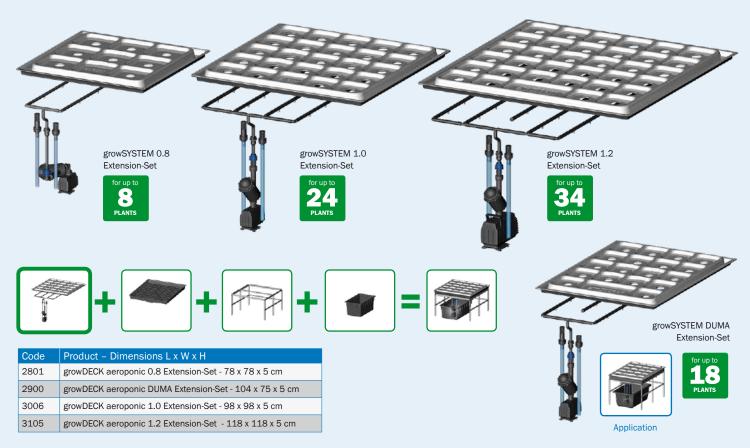

### growDECK aeroponic Extension Set - Plant growing without substrates

continuous growth and direct supply of nutrients to the plants

### Complete aeroponic plant-growing system in perfection

Closed system with matching components suitable for all planting tents of 0.8 / 1.0 / 1.2  $\mbox{m}^{2}$ 

Anyone can grow plants with these aeroponic systems. "Aeroponic" means the growing plants without the use of any substrates: the roots are continuously misted with nutrient solution in a closed system. The growSYSTEM range includes everything you need for professional, aeroponic growing of plants.