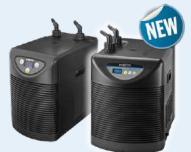

## SET growCOOL HC-150A

SET growCOOL HC-250A

### Water cooler for storage tanks and irrigation

| Code | Product                                                            | Dimensions<br>L x W x H | Flow<br>rate      | cooling<br>capacity | Power | Connection |
|------|--------------------------------------------------------------------|-------------------------|-------------------|---------------------|-------|------------|
| 4706 | growCOOL<br>nutrient HC-150A                                       | 42 x 25<br>x 37 cm      | 250 ~<br>1200 L/h | 40 ~ 150L<br>tanks  | 165W  | Ø 16 mm    |
| 4713 | growCOOL<br>nutrient HC-250A                                       | 45 x 33<br>x 44 cm      | 600 ~<br>2200 L/h | 40~250L<br>tanks    | 265W  | Ø 16 mm    |
| 4751 | SET growCOOL<br>nutrient HC-150A<br>+ growPUMP<br>nutrient HX-8808 | 42 x 25<br>x 37 cm      | 250 ~<br>1200 L/h | 40~150L<br>tanks    | 173W  | Ø 16 mm    |
| 4768 | SET growCOOL<br>nutrient HC-250A<br>+ growPUMP<br>nutrient HX-8808 | 45 x 33<br>x 44 cm      | 600 ~<br>2200 L/h | 40~250L<br>tanks    | 273W  | Ø 16 mm    |