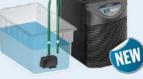

### Water cooler for storage tanks and irrigation

| Code | Product                                                            | Dimensions<br>L x W x H | Flow<br>rate      | cooling<br>capacity | Power | Connection |
|------|--------------------------------------------------------------------|-------------------------|-------------------|---------------------|-------|------------|
| 4706 | growCOOL<br>nutrient HC-150A                                       | 42 x 25<br>x 37 cm      | 250 ~<br>1200 L/h | 40 ~ 150L<br>tanks  | 165W  | Ø 16 mm    |
| 4713 | growCOOL<br>nutrient HC-250A                                       | 45 x 33<br>x 44 cm      | 600 ~<br>2200 L/h | 40~250L<br>tanks    | 265W  | Ø 16 mm    |
| 4751 | SET growCOOL<br>nutrient HC-150A<br>+ growPUMP<br>nutrient HX-8808 | 42 x 25<br>x 37 cm      | 250 ~<br>1200 L/h | 40~150L<br>tanks    | 173W  | Ø 16 mm    |
| 4768 | SET growCOOL<br>nutrient HC-250A<br>+ growPUMP<br>nutrient HX-8808 | 45 x 33<br>x 44 cm      | 600 ~<br>2200 L/h | 40~250L<br>tanks    | 273W  | Ø 16 mm    |

### Submersible pumps for growTOOL irrigation systems

| Code | Product                   | Dimensions<br>L x W x H | Flow<br>rate | Max.<br>head | Power | Connection    |
|------|---------------------------|-------------------------|--------------|--------------|-------|---------------|
| 4805 | growPUMP nutrient HX-8808 | 13 x 6 x 9 cm           | 650 L/h      | 1,2 m        | 8W    | Ø 1/2" female |
| 4812 | growPUMP nutrient HX-8825 | 16 x 9 x 11 cm          | 2400 L/h     | 2,1 m        | 35W   | Ø 1/2" female |
| 4829 | growPUMP nutrient HX-8830 | 16 x 9 x 11 cm          | 2900 L/h     | 2,3 m        | 45W   | Ø 1/2" female |
| 4836 | growPUMP nutrient HX-8840 | 21 x 9 x 13 cm          | 4000 L/h     | 3,0 m        | 70W   | Ø 5/8" female |
| 4843 | growPUMP nutrient HX-8850 | 24 x 11x 15 cm          | 4900 L/h     | 3,5 m        | 100W  | Ø 3/4" female |