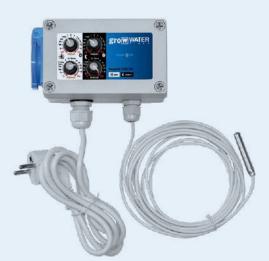

### Water timer - controller for irrigation pumps

Separate pulse duration and interval time for day and night irrigation

The growWATER timer is used to control a pump for watering the plants. This timer is ideal for aeroponic and hydroponic systems, ebb and flow and NFT systems.

The pulse duration and interval time can be set separately for irrigation during the day and at night. The unit comes complete with a waterproof housing, compatible socket and a built-in light sensor with a 4-m low-voltage lead. The sensor recognizes day and night times.

| Code | Product - Dimensions L x W x H   |
|------|----------------------------------|
| 4959 | growWATER timer – 15 x 10 x 9 cm |