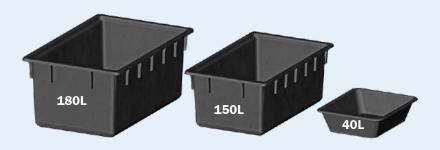

### Irrigation reservoirs and nutrient tanks

| Code | Product - Dimensions L x W x H                 |
|------|------------------------------------------------|
| 5000 | growTANK nutrient 40 litres – 74 x 49 x 20 cm  |
| 5024 | growTANK nutrient 150 litres – 81 x 49 x 32 cm |
| 5031 | growTANK nutrient 180 litres – 96 x 64 x 42 cm |